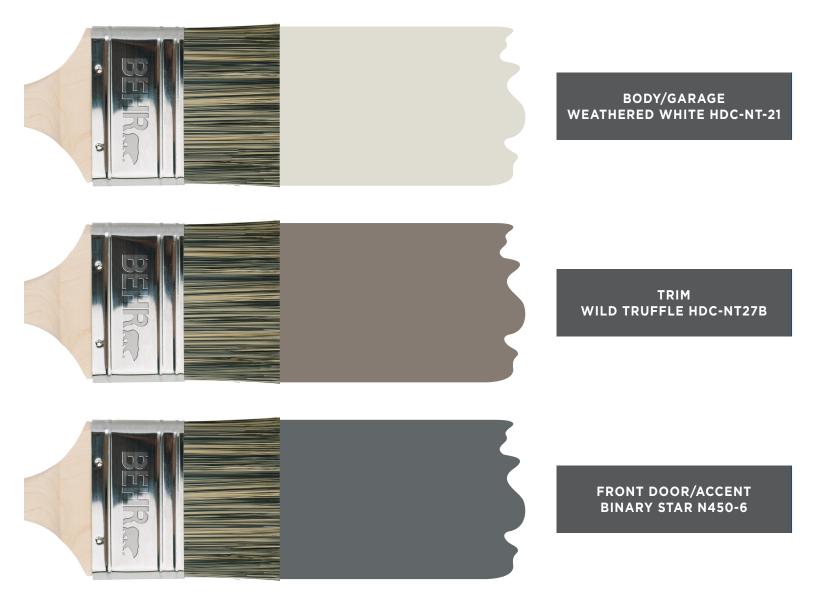

# **ANATOLIA HOA** COLOR BOOK - ADDITIONAL TRIM/BODY 12

**CREAMY MUSHROOM PPU5-13** 

**BUNGALOW BEIGE HDC-AC-10** 