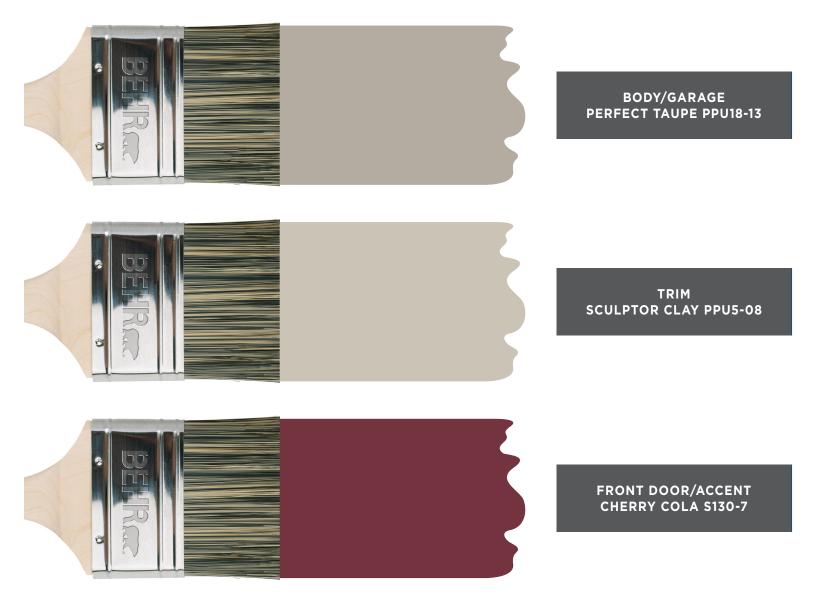

# ANATOLIA HOA Color Book



# COLOR OPTIONS



#### BehrPro.com

Browse our technical library, take advantage of our online tools, and learn how Behr provides Pro Pricing, Direct to Pro, and Factory Tinting services.

#### Behr.com

Explore color possibilities with ColorSmart by Behr<sup>®</sup> and PAINT YOUR PLACE<sup>™</sup>, keep updated on the latest color trends, and even order samples online.



Visit ColorSmart by Behr® in-store or at behr.com to create beautifully coordinated color palettes and visualize your selections in a room setting.



Subscribe to Paint Your Place<sup>™</sup> and paint your own room images with any of the colors available through ColorSmart by Behr<sup>®</sup>.



### **ANATOLIA HOA** COLOR BOOK - SCHEME 1 - ROOF: RED/GREY





## **ANATOLIA HOA** COLOR BOOK - SCHEME 2 - ROOF: BROWN/GREY





































































































































# **ANATOLIA HOA** COLOR BOOK - ADDITIONAL TRIM/BODY 11





# **ANATOLIA HOA** COLOR BOOK - ADDITIONAL TRIM/BODY 12



**CREAMY MUSHROOM PPU5-13** 









**BUNGALOW BEIGE HDC-AC-10**