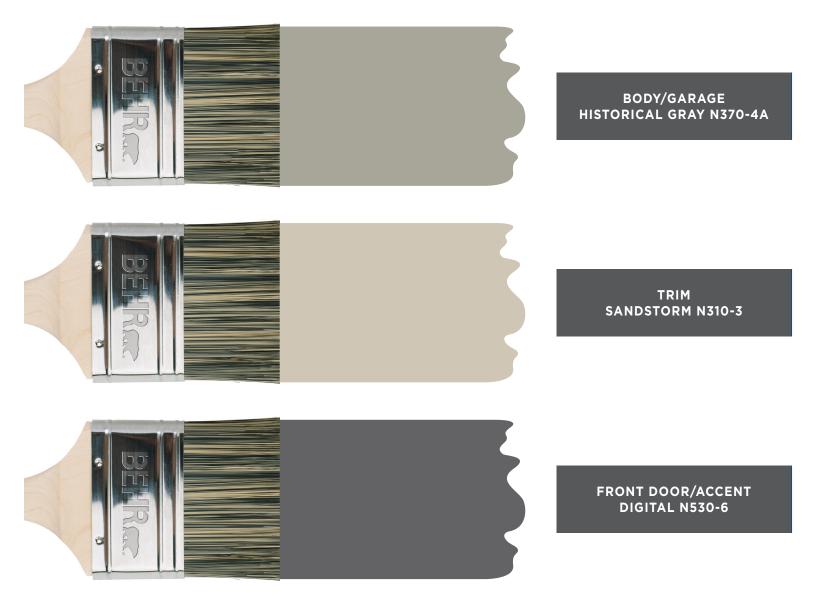

# **ANATOLIA HOA** COLOR BOOK - ADDITIONAL TRIM/BODY 12

**CREAMY MUSHROOM PPU5-13** 

**BUNGALOW BEIGE HDC-AC-10** 