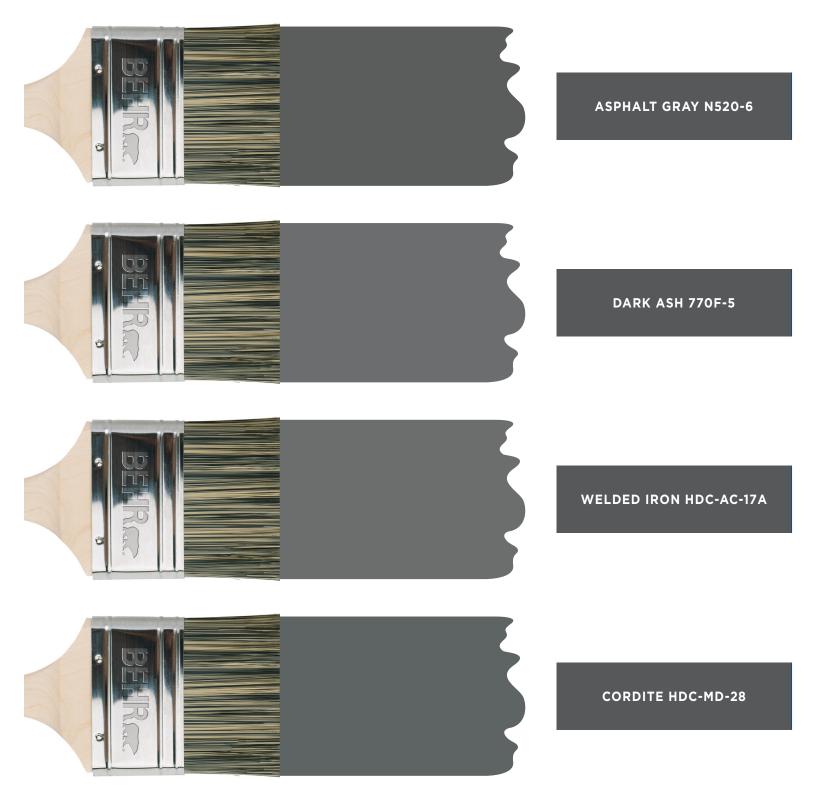

er samples online.



Visit ColorSmart by Behr® in-store or at behr.com to create beautifully coordinated color palettes and visualize your selections in a room setting.



Subscribe to Paint Your Place<sup>™</sup> and paint your own room images with any of the colors available through ColorSmart by Behr<sup>®</sup>.



### **ANATOLIA HOA** COLOR BOOK - SCHEME 1 - ROOF: RED/GREY





## **ANATOLIA HOA** COLOR BOOK - SCHEME 2 - ROOF: BROWN/GREY





































































































































# **ANATOLIA HOA** COLOR BOOK - ADDITIONAL TRIM/BODY 11





# **ANATOLIA HOA** COLOR BOOK - ADDITIONAL TRIM/BODY 12



**CREAMY MUSHROOM PPU5-13** 









**BUNGALOW BEIGE HDC-AC-10**