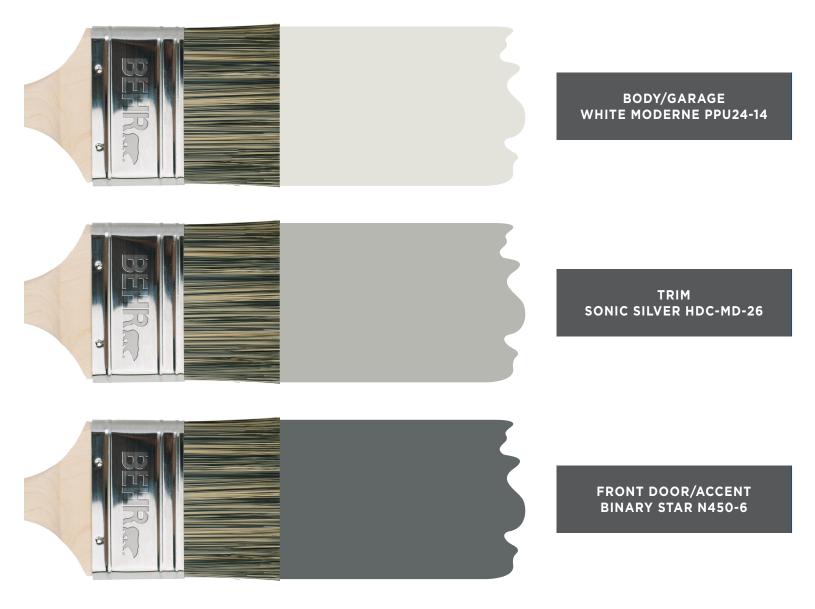

# **ANATOLIA HOA** COLOR BOOK - ADDITIONAL TRIM/BODY 12

**CREAMY MUSHROOM PPU5-13** 

**BUNGALOW BEIGE HDC-AC-10** 