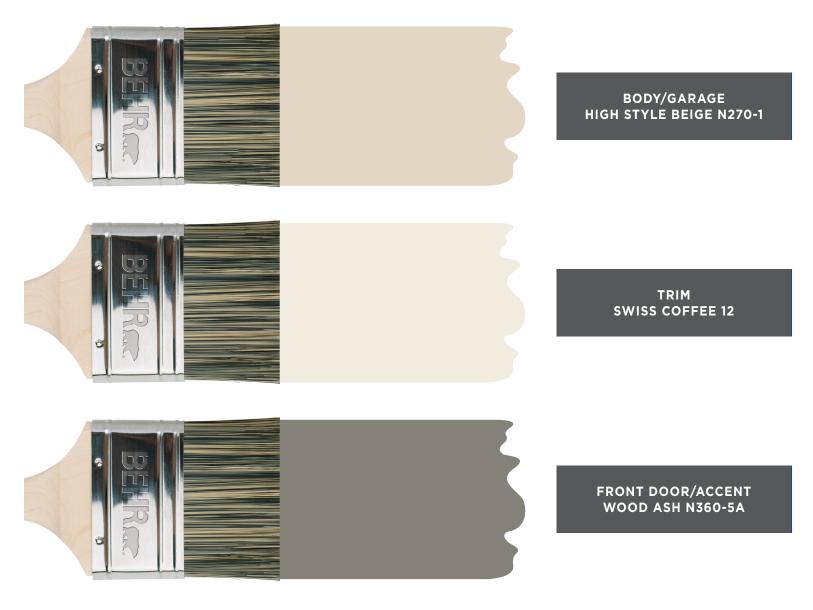

# **ANATOLIA HOA** COLOR BOOK - ADDITIONAL TRIM/BODY 12

**CREAMY MUSHROOM PPU5-13** 

**BUNGALOW BEIGE HDC-AC-10** 