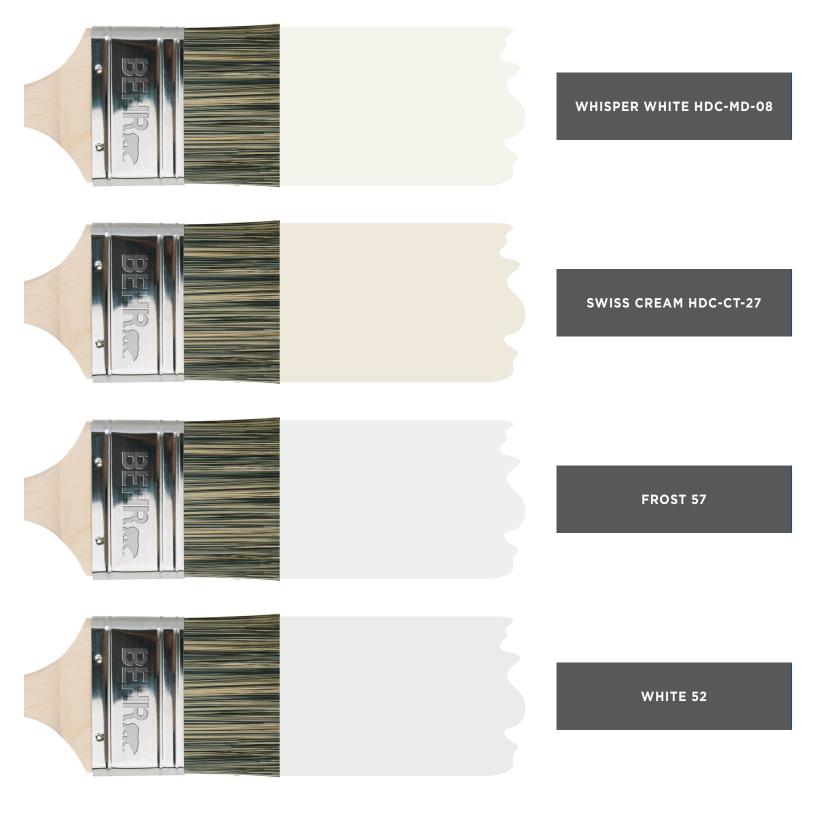

# **ANATOLIA HOA** COLOR BOOK - ADDITIONAL TRIM/BODY 12

**CREAMY MUSHROOM PPU5-13** 

**BUNGALOW BEIGE HDC-AC-10** 