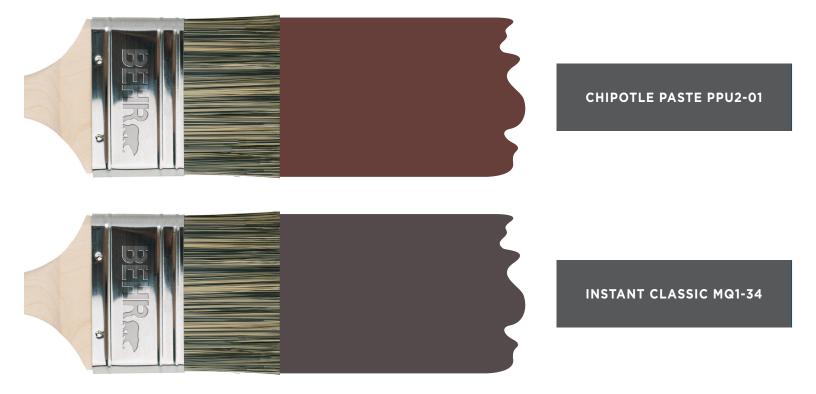

# **ANATOLIA HOA** COLOR BOOK - ADDITIONAL TRIM/BODY 12

**CREAMY MUSHROOM PPU5-13** 

**BUNGALOW BEIGE HDC-AC-10** 