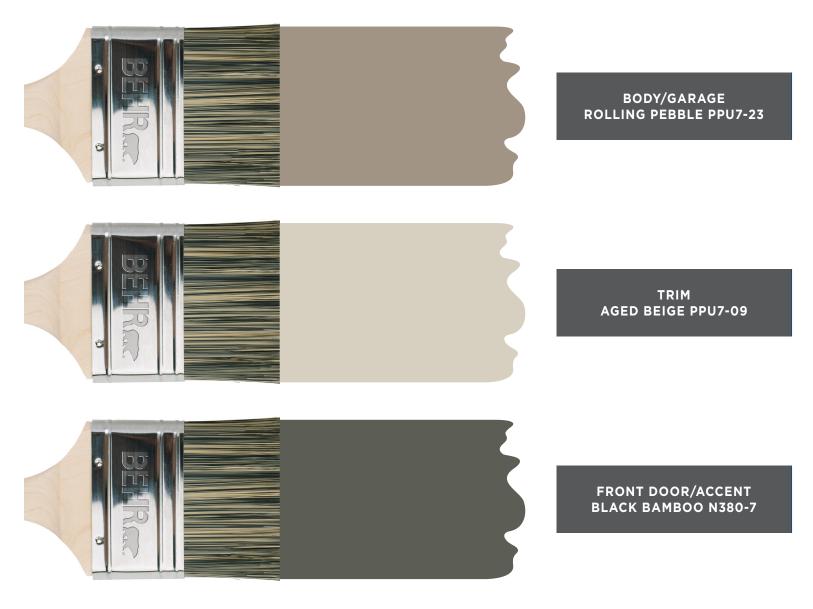

# **ANATOLIA HOA** COLOR BOOK - ADDITIONAL TRIM/BODY 12

**CREAMY MUSHROOM PPU5-13** 

**BUNGALOW BEIGE HDC-AC-10** 