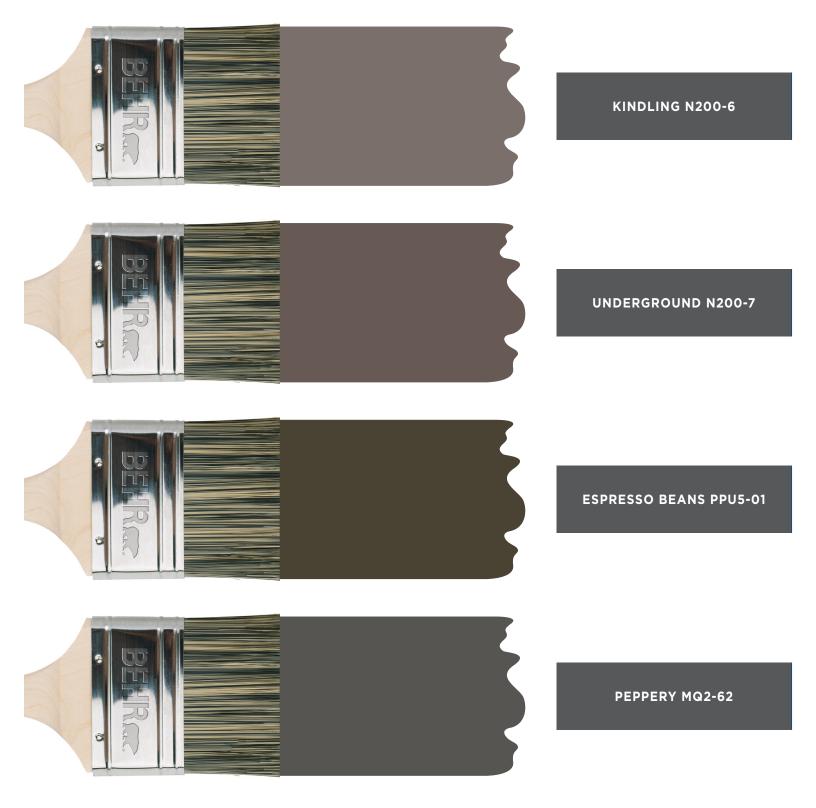

# **ANATOLIA HOA** COLOR BOOK - ADDITIONAL TRIM/BODY 12

**CREAMY MUSHROOM PPU5-13** 

**BUNGALOW BEIGE HDC-AC-10** 