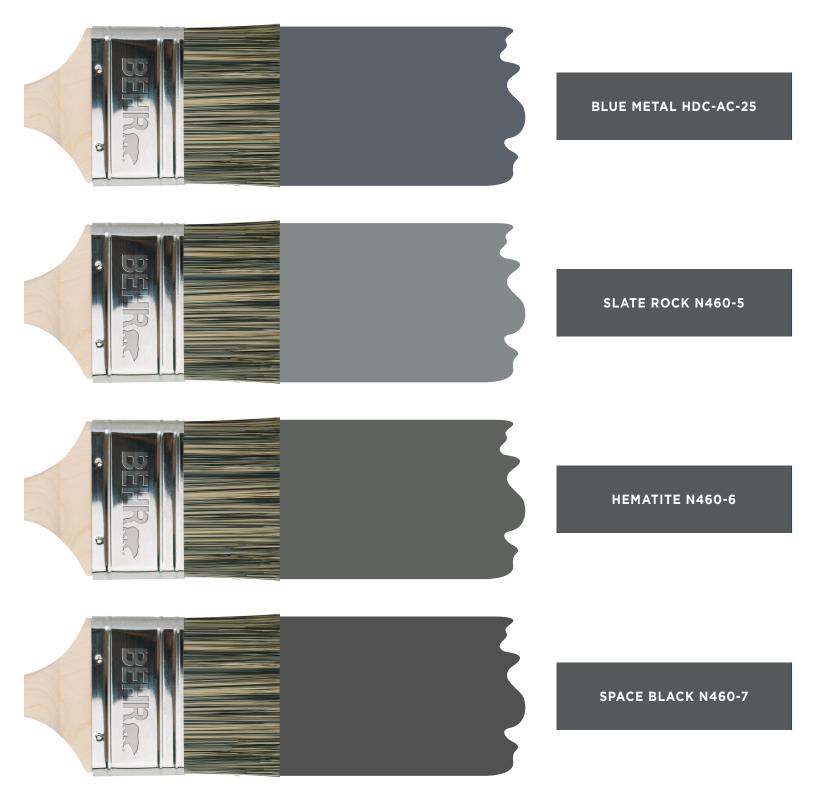

amples online.



Visit ColorSmart by Behr® in-store or at behr.com to create beautifully coordinated color palettes and visualize your selections in a room setting.



Subscribe to Paint Your Place<sup>™</sup> and paint your own room images with any of the colors available through ColorSmart by Behr<sup>®</sup>.



### **ANATOLIA HOA** COLOR BOOK - SCHEME 1 - ROOF: RED/GREY





## **ANATOLIA HOA** COLOR BOOK - SCHEME 2 - ROOF: BROWN/GREY





































































































































# **ANATOLIA HOA** COLOR BOOK - ADDITIONAL TRIM/BODY 11





# **ANATOLIA HOA** COLOR BOOK - ADDITIONAL TRIM/BODY 12



**CREAMY MUSHROOM PPU5-13** 









**BUNGALOW BEIGE HDC-AC-10**