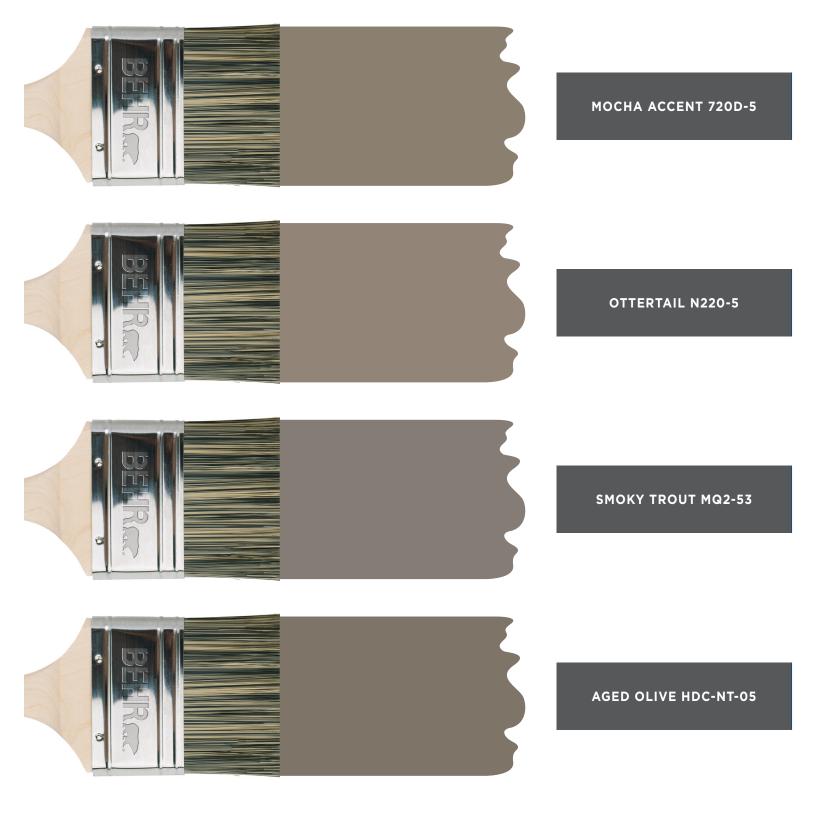

and even order samples online.



Visit ColorSmart by Behr® in-store or at behr.com to create beautifully coordinated color palettes and visualize your selections in a room setting.



Subscribe to Paint Your Place<sup>™</sup> and paint your own room images with any of the colors available through ColorSmart by Behr<sup>®</sup>.



### **ANATOLIA HOA** COLOR BOOK - SCHEME 1 - ROOF: RED/GREY





## **ANATOLIA HOA** COLOR BOOK - SCHEME 2 - ROOF: BROWN/GREY





































































































































# **ANATOLIA HOA** COLOR BOOK - ADDITIONAL TRIM/BODY 11





# **ANATOLIA HOA** COLOR BOOK - ADDITIONAL TRIM/BODY 12



**CREAMY MUSHROOM PPU5-13** 









**BUNGALOW BEIGE HDC-AC-10**