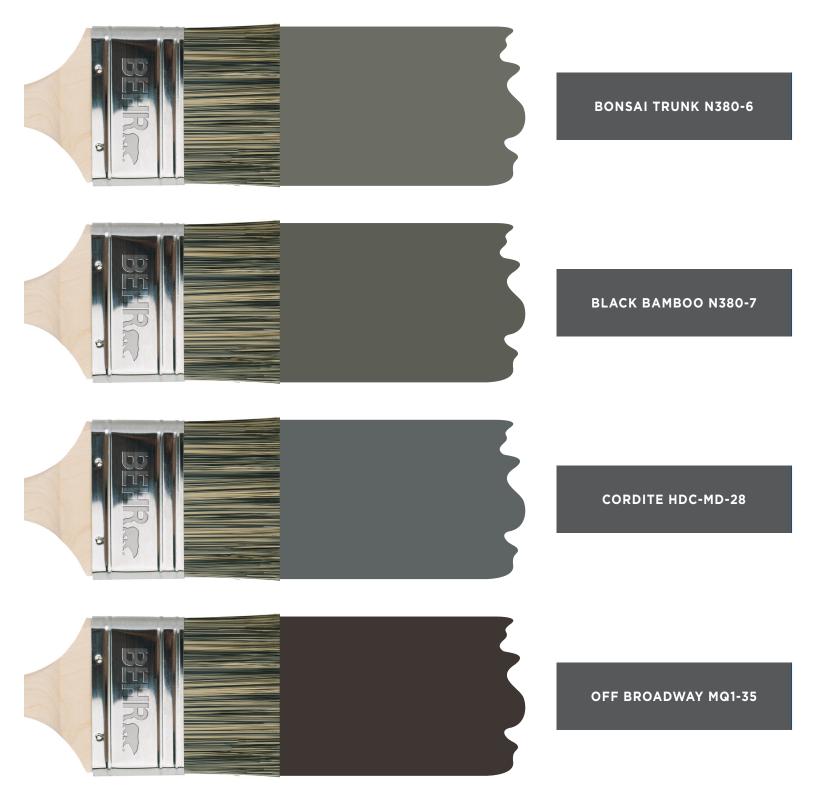

e.



Visit ColorSmart by Behr® in-store or at behr.com to create beautifully coordinated color palettes and visualize your selections in a room setting.



Subscribe to Paint Your Place<sup>™</sup> and paint your own room images with any of the colors available through ColorSmart by Behr<sup>®</sup>.



### **ANATOLIA HOA** COLOR BOOK - SCHEME 1 - ROOF: RED/GREY





## **ANATOLIA HOA** COLOR BOOK - SCHEME 2 - ROOF: BROWN/GREY





































































































































# **ANATOLIA HOA** COLOR BOOK - ADDITIONAL TRIM/BODY 11





# **ANATOLIA HOA** COLOR BOOK - ADDITIONAL TRIM/BODY 12



**CREAMY MUSHROOM PPU5-13** 









**BUNGALOW BEIGE HDC-AC-10**