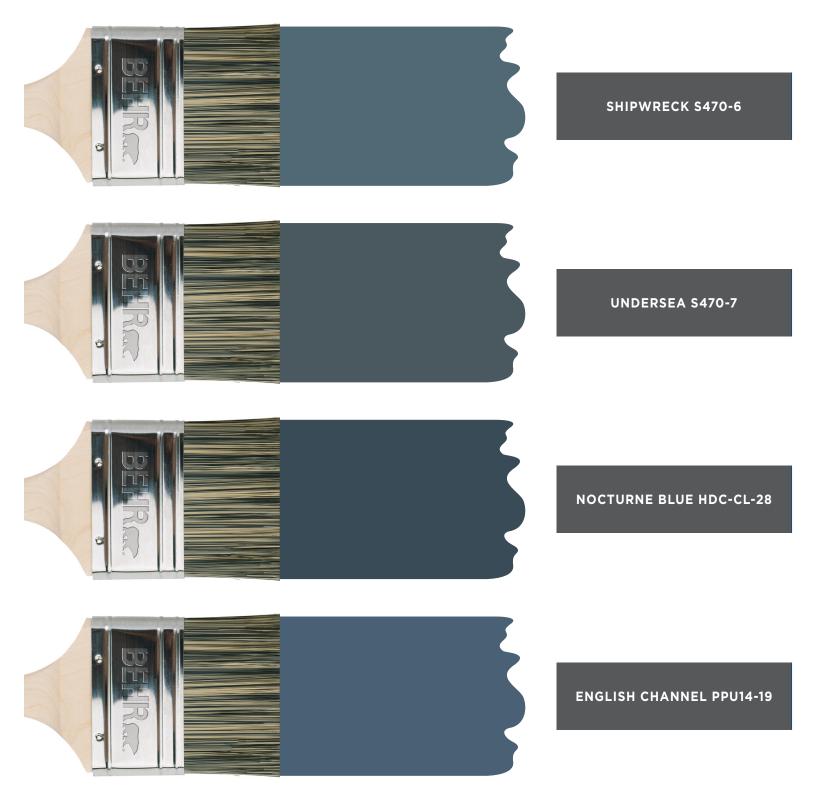

Visit ColorSmart by Behr® in-store or at behr.com to create beautifully coordinated color palettes and visualize your selections in a room setting.



Subscribe to Paint Your Place<sup>™</sup> and paint your own room images with any of the colors available through ColorSmart by Behr<sup>®</sup>.



### **ANATOLIA HOA** COLOR BOOK - SCHEME 1 - ROOF: RED/GREY





## **ANATOLIA HOA** COLOR BOOK - SCHEME 2 - ROOF: BROWN/GREY





































































































































# **ANATOLIA HOA** COLOR BOOK - ADDITIONAL TRIM/BODY 11





# **ANATOLIA HOA** COLOR BOOK - ADDITIONAL TRIM/BODY 12



**CREAMY MUSHROOM PPU5-13** 









**BUNGALOW BEIGE HDC-AC-10**