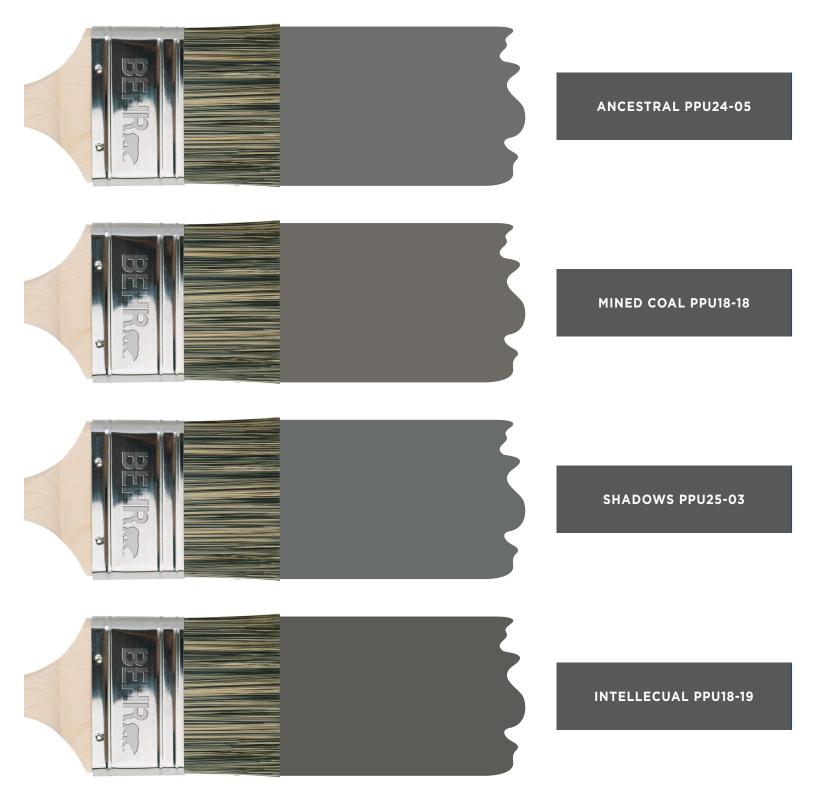

nline.



Visit ColorSmart by Behr® in-store or at behr.com to create beautifully coordinated color palettes and visualize your selections in a room setting.



Subscribe to Paint Your Place<sup>™</sup> and paint your own room images with any of the colors available through ColorSmart by Behr<sup>®</sup>.



### **ANATOLIA HOA** COLOR BOOK - SCHEME 1 - ROOF: RED/GREY





## **ANATOLIA HOA** COLOR BOOK - SCHEME 2 - ROOF: BROWN/GREY





































































































































# **ANATOLIA HOA** COLOR BOOK - ADDITIONAL TRIM/BODY 11





# **ANATOLIA HOA** COLOR BOOK - ADDITIONAL TRIM/BODY 12



**CREAMY MUSHROOM PPU5-13** 









**BUNGALOW BEIGE HDC-AC-10**